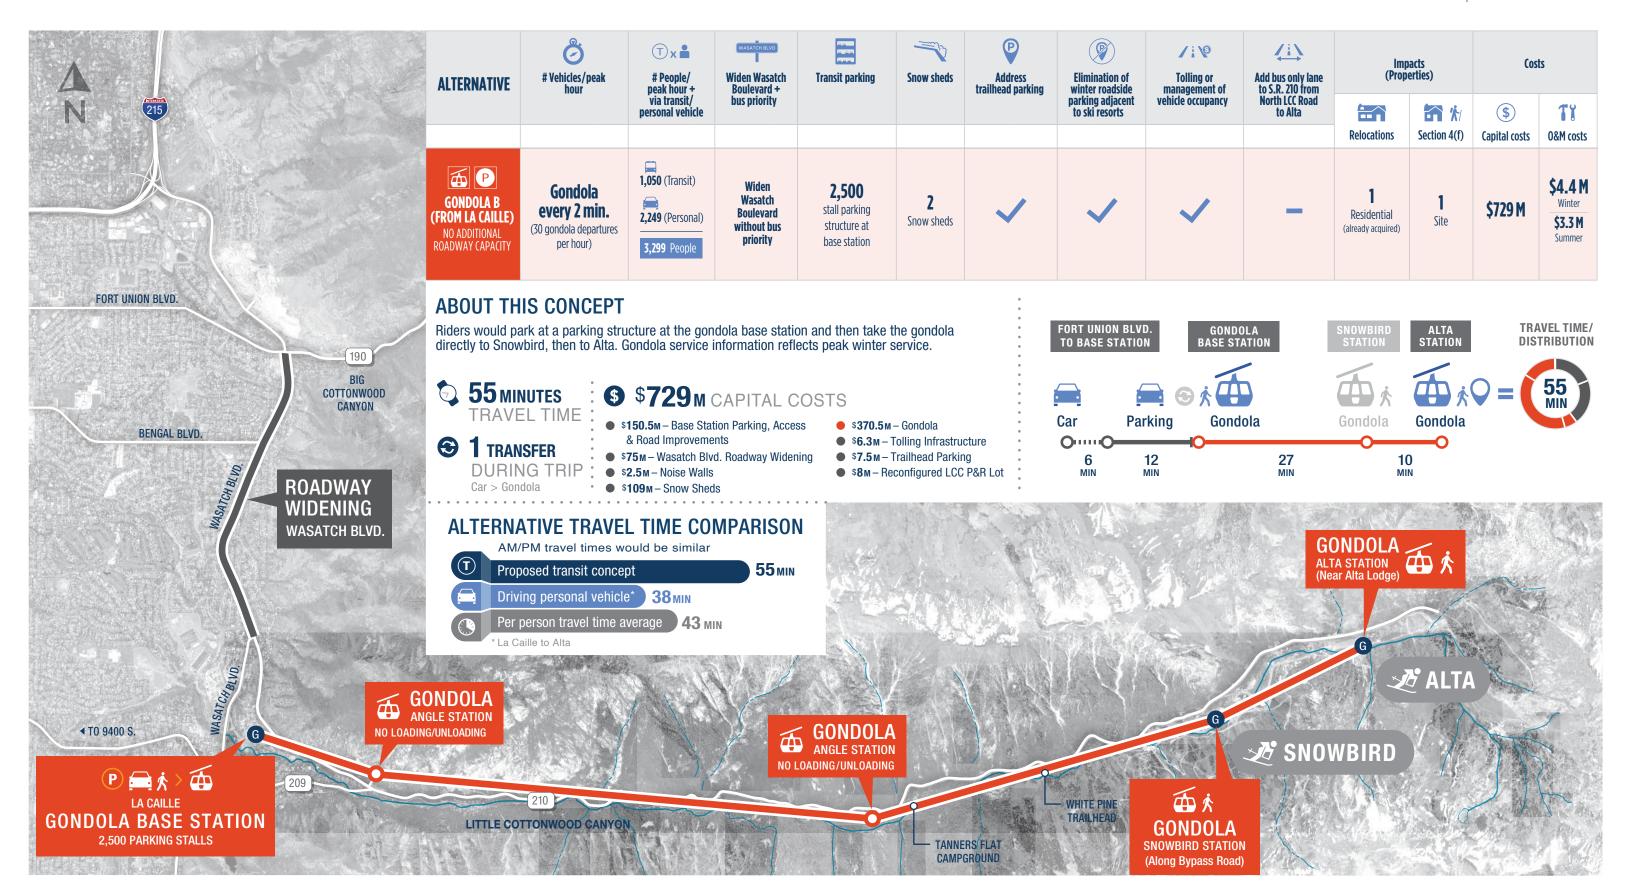

## **GONDOLA ALTERNATIVE B (FROM LA CAILLE)**

## GONDOLA ALTERNATIVE B (FROM LA CAILLE)

## **ALTERNATIVE IMPACT SUMMARY**

|                                                            | Meets Project Purpose and Need                                                               |                                                                                          |             | Network/Duilt                        |                                |                                                      |                                  |                             |                  |                                        |
|------------------------------------------------------------|----------------------------------------------------------------------------------------------|------------------------------------------------------------------------------------------|-------------|--------------------------------------|--------------------------------|------------------------------------------------------|----------------------------------|-----------------------------|------------------|----------------------------------------|
| ALTERNATIVE                                                | <u> </u>                                                                                     | Substantially Reduce Vehicle Backups Distance from S.R. 209/S.R. 210 Intersection (Feet) |             | Natural/Built<br>Environment Impacts |                                |                                                      |                                  | Costs                       |                  |                                        |
|                                                            | Substantially Improve Average Per Person Travel Time (Across all travel modes for each user) | On S.R. 209                                                                              | On S.R. 210 | Visual change                        | Air quality standards exceeded | Impacted noise receptors                             | Water quality standards exceeded | Relocations                 | \$ Capital costs | O&M costs                              |
| No-Action Alternative                                      | 80-85 min                                                                                    | 6,700                                                                                    | 13,000      | None                                 | No                             | 173                                                  | No                               | 0                           | -                | -                                      |
| GONDOLA B (FROM LA CAILLE)  NO ADDITIONAL ROADWAY CAPACITY | 43 MIN  Average travel time - any mode  55 MIN  Gondola travel time                          | 350                                                                                      | 3,050       | High                                 | No                             | 173 + 57 No-action Alternative baseline noise impact | No                               | <b>1</b> (already acquired) | \$729 M          | \$4.4 M<br>Winter<br>\$3.3 M<br>Summer |