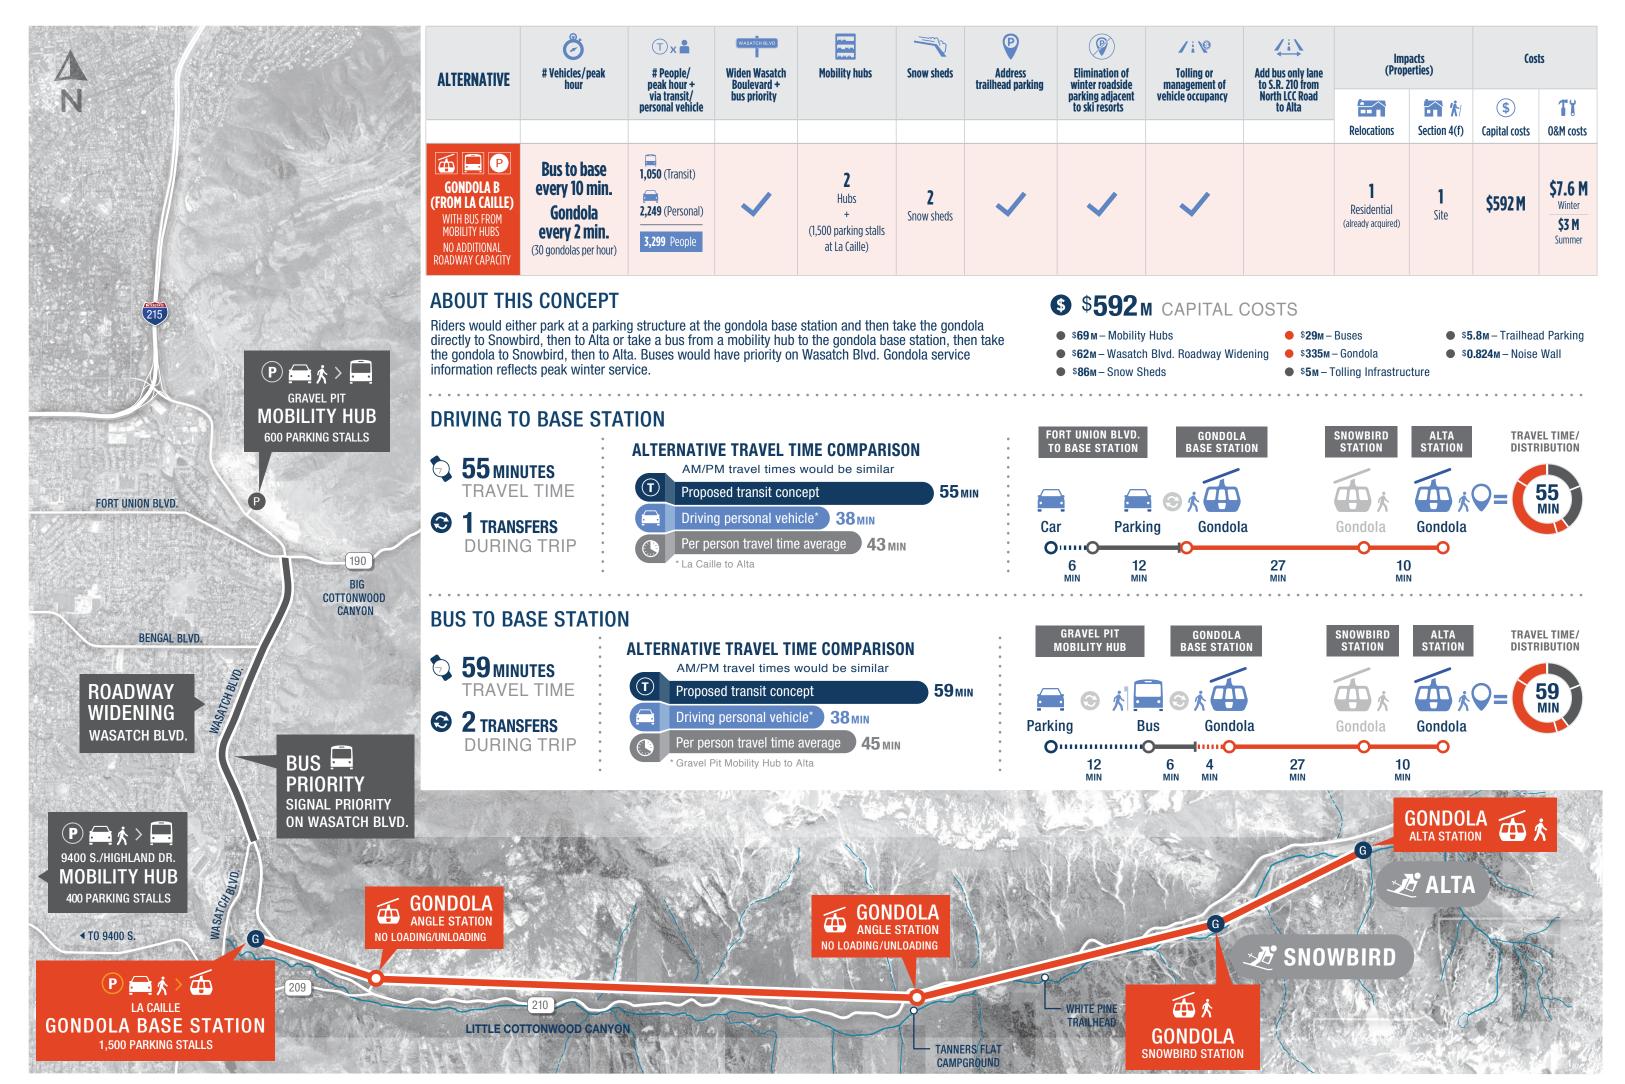

## **GONDOLA ALTERNATIVE B (FROM LA CAILLE)**

## GONDOLA ALTERNATIVE B (FROM LA CAILLE)

## **ALTERNATIVE IMPACT SUMMARY**

| ALTERNATIVE                                                                             | Meets Project Purpose and Need                                                               |                                                                                          |             |                                      |                                |                                                      |                                  |                                   |                  |                                      |
|-----------------------------------------------------------------------------------------|----------------------------------------------------------------------------------------------|------------------------------------------------------------------------------------------|-------------|--------------------------------------|--------------------------------|------------------------------------------------------|----------------------------------|-----------------------------------|------------------|--------------------------------------|
|                                                                                         | Substantially Improve Average Per Person Travel Time (Across all travel modes for each user) | Substantially Reduce Vehicle Backups Distance from S.R. 209/S.R. 210 Intersection (Feet) |             | Natural/Built<br>Environment Impacts |                                |                                                      |                                  | Costs                             |                  |                                      |
|                                                                                         |                                                                                              | On S.R. 209                                                                              | On S.R. 210 | Visual change                        | Air quality standards exceeded | Impacted noise receptors                             | Water quality standards exceeded | Relocations                       | \$ Capital costs | O&M costs                            |
| No-Action Alternative                                                                   | 80-85 min                                                                                    | 6,700                                                                                    | 13,000      | None                                 | No                             | 173                                                  | No                               | 0                                 | -                | -                                    |
| GONDOLA B (FROM LA CAILLE)  WITH BUS FROM MOBILITY HUBS  NO ADDITIONAL ROADWAY CAPACITY | 43 MIN Driving to base station 45 MIN Bus to base station                                    | 350                                                                                      | 3,050       | High                                 | No                             | 173 + 57 No-action Alternative haseline noise impact | No                               | <b>1</b><br>(already<br>acquired) | \$592 M          | \$7.6 M<br>Winter<br>\$3 M<br>Summer |

## OTHER TRANSPORTATION PERFORMANCE CONSIDERATIONS

| ALTERNATIVE                                                                             | Mobility                                  | Travel Reliability                                                                                                                                                   | Safety                                                                                                                                                                                                                    | Scalability                                              | Supports Active Transportation             |
|-----------------------------------------------------------------------------------------|-------------------------------------------|----------------------------------------------------------------------------------------------------------------------------------------------------------------------|---------------------------------------------------------------------------------------------------------------------------------------------------------------------------------------------------------------------------|----------------------------------------------------------|--------------------------------------------|
| GONDOLA B (FROM LA CAILLE)  WITH BUS FROM MOBILITY HUBS  NO ADDITIONAL ROADWAY CAPACITY | <b>1,050</b> people per hour (Meets goal) | <ul> <li>Not impacted by slide<br/>offs/crashes</li> <li>Gondola could operate while<br/>debris is removed from roadway</li> <li>Not impacted by snowfall</li> </ul> | <ul> <li>System would not operate during avalanche mitigation</li> <li>Snow sheds improve gondola and roadway safety and reliability</li> <li>Gondola alignment separate from roadway increases roadway safety</li> </ul> | Not scalable - complete infrastructure required at start | No change to pedestrian/cyclist facilities |