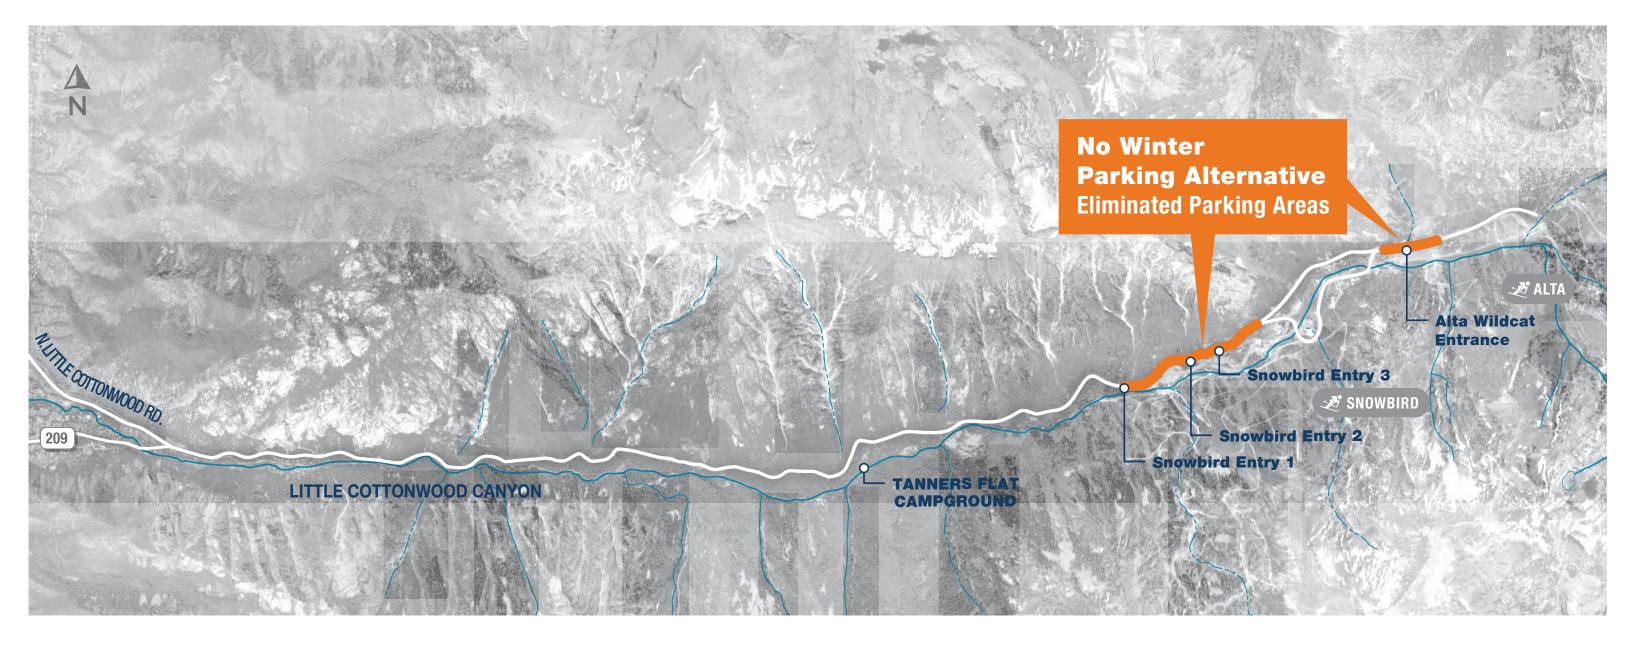

## **NO WINTER PARKING ALTERNATIVE**

With the No Winter Parking Alternative, about 230 roadside parking spots would be eliminated during the winter near the ski resorts. The map below shows the locations where new no-parking areas would be located. Roadside parking is used during winter peak days when the main ski area parking lots are at capacity. With the action alternatives, there would be sufficient parking in the valley to accommodate users. No winter roadside parking on S.R. 210 only applies to the area above Snowbird Entry 1.