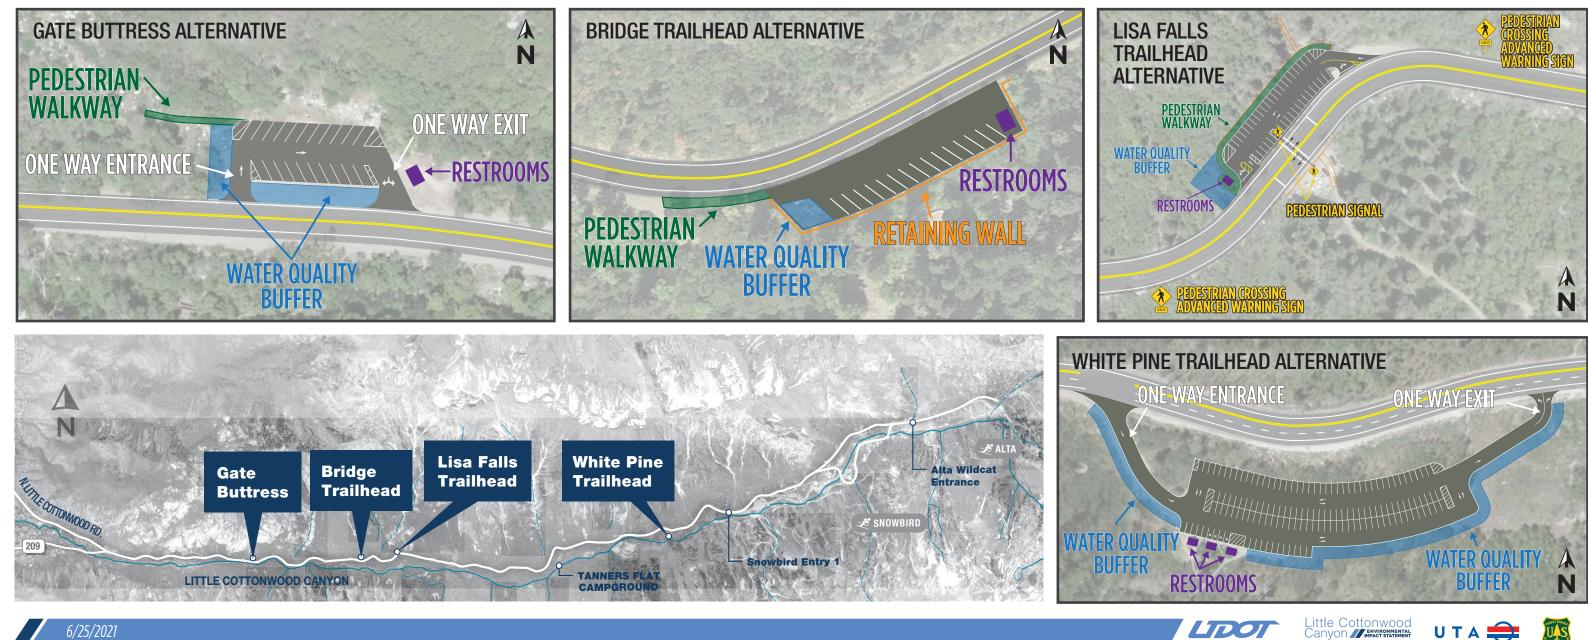

## **TRAILHEAD PARKING ALTERNATIVES**

Trailhead Parking Alternatives – Total Parking Spaces from S.R. 209/S.R. 210 Intersection to Snowbird Entry 1 by Trailhead Alternative

|                         | Number of Parking Spaces               |                                                         |                                                            |                                                            | Irdiniedu Parking Alternatives      |                                                                                                                                                                                                              |  |
|-------------------------|----------------------------------------|---------------------------------------------------------|------------------------------------------------------------|------------------------------------------------------------|-------------------------------------|--------------------------------------------------------------------------------------------------------------------------------------------------------------------------------------------------------------|--|
|                         | Existing Parking                       | Improve Trailhead Alternatives                          |                                                            | No Improvement to Trailhead Alternative                    |                                     | Description                                                                                                                                                                                                  |  |
| Parking Area            |                                        | No Roadside Parking ¼ Mile from Trailhead below         | No Roadside Parking below Snowbird Entry 1 (Alternative B) | No Roadside Parking below Snowbird Entry 1 (Alternative C) |                                     | Eliminate roadside parking within ¼ mile of each trailhead parking area below Snowbird entry 1                                                                                                               |  |
|                         |                                        | Snowbird Entry 1 (Alternative A)                        |                                                            |                                                            | Alternative B                       | Eliminate roadside parking from the intersection of S.R. 209/S.R. 210 below Snowbird entry 1                                                                                                                 |  |
| Roadside parking        | 429                                    | 290                                                     | 0                                                          | 0                                                          | Alternative C                       | Eliminate roadside trailhead parking related to summer use from the intersection                                                                                                                             |  |
| Gate Buttress Trailhead | 30 (in formal dirt lot)                | 21                                                      | 21                                                         | 30 (in formal dirt lot)                                    |                                     | of S.R. 209/S.R. 210 below Snowbird entry 1 and no expansion of existing parking areas<br>The Cog Rail Alternative at Gate Buttress and Lisa Falls<br>will relocate trailhead improvements farther away from |  |
| Bridge Trailhead        | Not applicable (roadside parking only) | 15                                                      | 15                                                         | 0                                                          |                                     |                                                                                                                                                                                                              |  |
| Lisa Falls Trailhead    | 17 (north and south dirt pullouts)     | 41                                                      | 41                                                         | 17 (north and south dirt pullouts)                         |                                     |                                                                                                                                                                                                              |  |
| White Pine Trailhead    | 52                                     | 144                                                     | 144                                                        | 52                                                         | will rel                            |                                                                                                                                                                                                              |  |
| Total parking spaces    | 528                                    | 511                                                     | 221                                                        | 99                                                         | the road, toward the mountain-side. |                                                                                                                                                                                                              |  |
|                         |                                        | If PPSL is selected. Alternative B would be implemented |                                                            |                                                            |                                     |                                                                                                                                                                                                              |  |