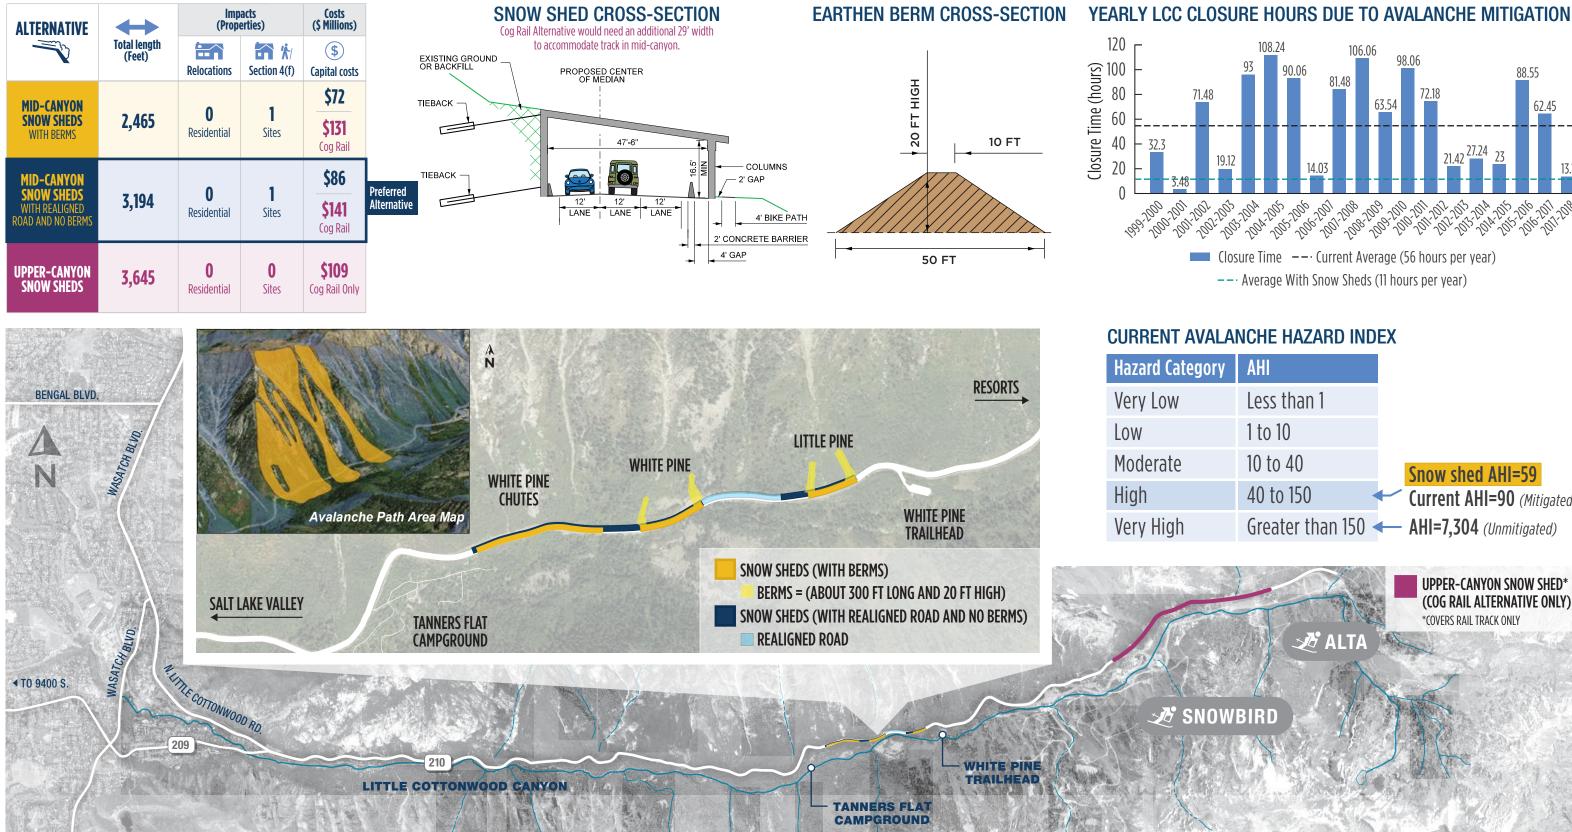

## 108.24 106.06 98.06 88.55 90.06 71.48 72.18 63.54 62.45 21.42 27.24 23 13.1 2001-2002 Closure Time --- Current Average (56 hours per year)

 $--\cdot$  Average With Snow Sheds (11 hours per year)

## **CURRENT AVALANCHE HAZARD INDEX**

| ategory | AHI                |                                                                                  |
|---------|--------------------|----------------------------------------------------------------------------------|
| V       | Less than 1        |                                                                                  |
|         | 1 to 10            |                                                                                  |
| e       | 10 to 40           | Snow shed AHI=59                                                                 |
|         | 40 to 150          | Current AHI=90 (Mitigated)                                                       |
| Ih      | Greater than 150 < | AHI=7,304 (Unmitigated)                                                          |
| SNOW    | BIRD               | UPPER-CANYON SNOW SHED*<br>(OG RAIL ALTERNATIVE ONLY).<br>*OVERS RAIL TRACK ONLY |